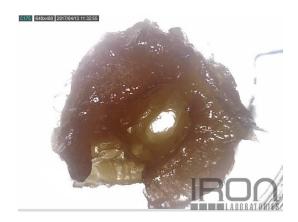

Test Accreditation #: 77802

Sample ID: 041217F - CBDfx Raw Wax Dab

Sampled Product: Infused Product
\*Yeasts and Mold Count: N/A

\*E. Coli Count: N/A
\*Salmonella Count: N/A

Mold: No Pests: No

Simple Overview

Advertised: 300mg CBD/CBDa per 1ml Results: 0mg CBD + 299.3mg CBD per 1ml \*\*Grand Total: 299.3mg CBD per 1ml **Sample ID#:** 92640

Test Date: 04/13/2017

| Test Compounds      | CBDA     | CBD          | TOTAL        | CBD Activation                |
|---------------------|----------|--------------|--------------|-------------------------------|
| Amount              | 0 mg/g   | 299.3 mg/g   | 299.3 mg/g   | 100%                          |
| Min. Value          | 0.1 mg/g | 0.1 mg/srv   | N/D          | N/D                           |
| Amount per Serving~ | 0 mg/srv | 299.3 mg/srv | 299.3 mg/srv | Serving Size <sup>~</sup> (g) |