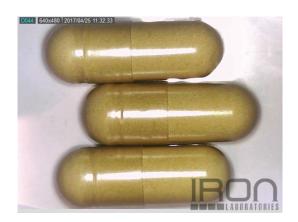

Sample Size: 1 capsule

Sample ID: 042417G — +CBDOil Capsules 15mg ea

Sampled Product: Infused Product \*Yeasts and Mold Count: N/A

\*E. Coli Count: N/A
\*Salmonella Count: N/A

Mold: No Pests: No

Simple Overview

Advertised: 15mg CBD per capsule

**Results:** 14.3mg CBD + 0.3mg CBDa per capsule \*\***Grand Total:** 14.6mg CBD/CBDa per capsule

Sample ID#: 93053

Test Date: 04/25/2017

| Test Compounds      | CBDA       | CBD         | TOTAL       | CBD Activation                |
|---------------------|------------|-------------|-------------|-------------------------------|
| Amount              | 0.3 mg/g   | 14.3 mg/g   | 14.6 mg/g   | 98%                           |
| Min. Value          | 0.1 mg/g   | 0.1 mg/srv  | N/D         | N/D                           |
| Amount per Serving~ | 0.3 mg/srv | 14.3 mg/srv | 14.6 mg/srv | Serving Size <sup>~</sup> (g) |